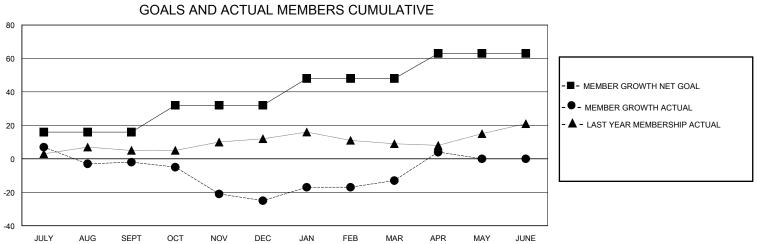

## District 8 N

Results as of: 4/30/2024

| GMT:          |               |             | GMT CA        |                       |                        |                         |                                                    |  |
|---------------|---------------|-------------|---------------|-----------------------|------------------------|-------------------------|----------------------------------------------------|--|
|               | Club          | os          |               | Members               |                        |                         |                                                    |  |
|               | RESULTS FOR   | R 2023-2024 |               | RESULTS FOR 2023-2024 |                        |                         |                                                    |  |
| QUARTER       | NEW CLUB GOAL | NEW CLUBS   | DROPPED CLUBS | QUARTER MEMB          | SER GROWTH NET<br>GOAL | MEMBER GROWTH<br>ACTUAL | DROPPED<br>MEMBERS ACTUAL<br>(including transfers) |  |
| JULY/AUG/SEPT | 0             | 0           | 1             | JULY/AUG/SEPT         | 16                     | 23                      | 23                                                 |  |
| OCT/NOV/DEC   | 1             | 0           | 1             | OCT/NOV/DEC           | 16                     | 10                      | 32                                                 |  |
| JAN/FEB/MAR   | 0             | 0           | 0             | JAN/FEB/MAR           | 16                     | 32                      | 17                                                 |  |
| APR/MAY/JUNE  | 0             | 0           | 0             | APR/MAY/JUNE          | 15                     | 20                      | 3                                                  |  |