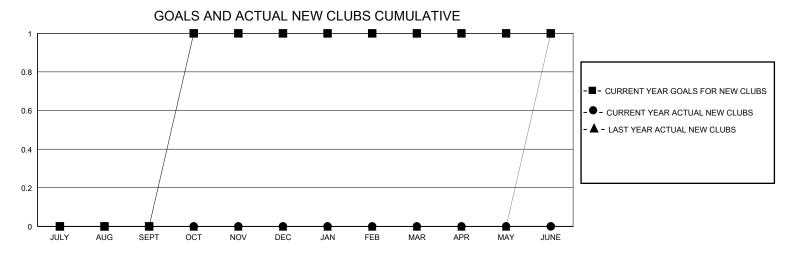

## District 8 N

Results as of: 4/30/2024

| GMT:          |               |             | GMT CA        |                       |                        |                         |                                                    |  |
|---------------|---------------|-------------|---------------|-----------------------|------------------------|-------------------------|----------------------------------------------------|--|
|               | Club          | os          |               | Members               |                        |                         |                                                    |  |
|               | RESULTS FOR   | R 2023-2024 |               | RESULTS FOR 2023-2024 |                        |                         |                                                    |  |
| QUARTER       | NEW CLUB GOAL | NEW CLUBS   | DROPPED CLUBS | QUARTER MEMB          | SER GROWTH NET<br>GOAL | MEMBER GROWTH<br>ACTUAL | DROPPED<br>MEMBERS ACTUAL<br>(including transfers) |  |
| JULY/AUG/SEPT | 0             | 0           | 1             | JULY/AUG/SEPT         | 16                     | 23                      | 23                                                 |  |
| OCT/NOV/DEC   | 1             | 0           | 1             | OCT/NOV/DEC           | 16                     | 10                      | 32                                                 |  |
| JAN/FEB/MAR   | 0             | 0           | 0             | JAN/FEB/MAR           | 16                     | 32                      | 17                                                 |  |
| APR/MAY/JUNE  | 0             | 0           | 0             | APR/MAY/JUNE          | 15                     | 20                      | 3                                                  |  |